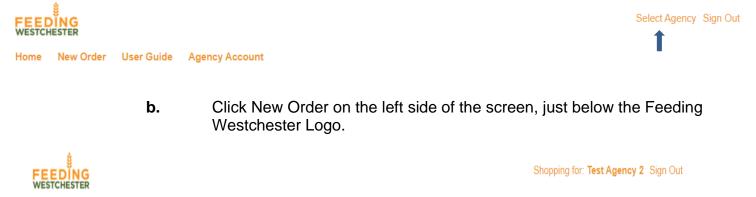

## I. PROCEDURE: (Ordering)

**a.** After Log-in (Follow Log-in How to) click Select Agency in the upper right-hand corner and select the agency you are ordering for from the drop down.

Click on the blue Order link to the right of the agency you are ordering for. This appears under the column marked ORDER.